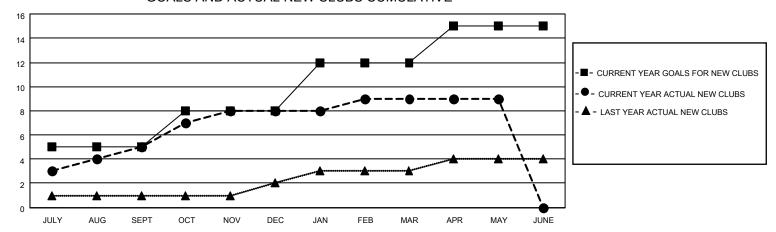

## GOALS AND ACTUAL NEW CLUBS CUMULATIVE

## MONTHLY MEMBERSHIP PROGRESS REPORT

LOCATION INDIA District 317 F Results as of: 5/31/2022

| Clubs                 |               |           |               | Members               |                        |                         |                                                    |
|-----------------------|---------------|-----------|---------------|-----------------------|------------------------|-------------------------|----------------------------------------------------|
| RESULTS FOR 2021-2022 |               |           |               | RESULTS FOR 2021-2022 |                        |                         |                                                    |
| QUARTER               | NEW CLUB GOAL | NEW CLUBS | DROPPED CLUBS | QUARTER MEME          | BER GROWTH NET<br>GOAL | MEMBER GROWTH<br>ACTUAL | DROPPED<br>MEMBERS ACTUAL<br>(including transfers) |
| JULY/AUG/SEPT         | 5             | 5         | 2             | JULY/AUG/SEPT         | 110                    | 285                     | 37                                                 |
| OCT/NOV/DEC           | 3             | 3         | 0             | OCT/NOV/DEC           | 81                     | 114                     | 35                                                 |
| JAN/FEB/MAR           | 4             | 1         | 1             | JAN/FEB/MAR           | 10                     | 106                     | 36                                                 |
| APR/MAY/JUNE          | 3             | 0         | 0             | APR/MAY/JUNE          | 5                      | 32                      | 60                                                 |