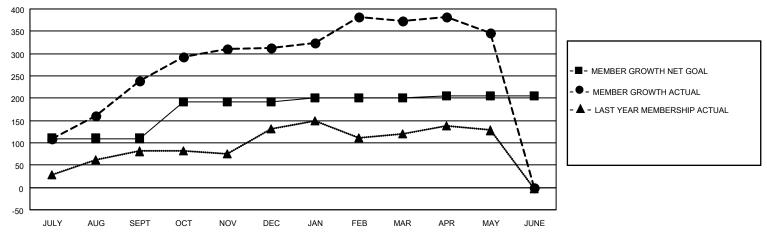

## GOALS AND ACTUAL MEMBERS CUMULATIVE

| DROPPED CLUBS: 3 |     | 53 CLUBS OF 73 ADDED 1 OR<br>MORE NEW MEMBERS | GENDER DISTRIBUTION                 |              |  |
|------------------|-----|-----------------------------------------------|-------------------------------------|--------------|--|
|                  |     | WORE NEW WEINBERS                             | MALE 1,502 (70.38%)                 |              |  |
|                  |     |                                               | FEMALE                              | 632 (29.62%) |  |
| DROPPED MEMBERS  |     |                                               | NON BINARY                          | 0 (0.00%)    |  |
|                  |     |                                               | PREFER NOT TO ANSWER                | 0 (0.00%)    |  |
| DECEASED         | 8   |                                               |                                     | ,            |  |
| CLUB CANCELLED   | 24  | CLICK HERE FOR CUMULATIVE                     | TOTAL FAMILY UNIT MEMBERS           | 827          |  |
| OTHER            | 136 | MEMBERSHIP DATA                               |                                     |              |  |
| TOTAL            | 168 |                                               | FAMILY MEMBERS PAYING HALF DUES 449 |              |  |
|                  |     |                                               |                                     |              |  |

## MONTHLY MEMBERSHIP PROGRESS REPORT

LOCATION INDIA District 317 F Results as of: 5/31/2022

| Clubs                 |               |           |               | Members               |                        |                         |                                                    |
|-----------------------|---------------|-----------|---------------|-----------------------|------------------------|-------------------------|----------------------------------------------------|
| RESULTS FOR 2021-2022 |               |           |               | RESULTS FOR 2021-2022 |                        |                         |                                                    |
| QUARTER               | NEW CLUB GOAL | NEW CLUBS | DROPPED CLUBS | QUARTER MEME          | BER GROWTH NET<br>GOAL | MEMBER GROWTH<br>ACTUAL | DROPPED<br>MEMBERS ACTUAL<br>(including transfers) |
| JULY/AUG/SEPT         | 5             | 5         | 2             | JULY/AUG/SEPT         | 110                    | 285                     | 37                                                 |
| OCT/NOV/DEC           | 3             | 3         | 0             | OCT/NOV/DEC           | 81                     | 114                     | 35                                                 |
| JAN/FEB/MAR           | 4             | 1         | 1             | JAN/FEB/MAR           | 10                     | 106                     | 36                                                 |
| APR/MAY/JUNE          | 3             | 0         | 0             | APR/MAY/JUNE          | 5                      | 32                      | 60                                                 |